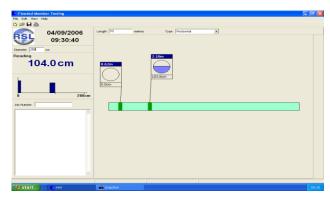

## This system is available for use with either Diver or ROV operation.

Screen Display

<u>Diver System:</u> 0.5Mhz Subsea Transducer

200Mtr Umbilical Ultrasonic Electronics Rugged Lap top Computer **RSL FMD Software** Output RS232 Range 0.5Mtr to 10Mtr